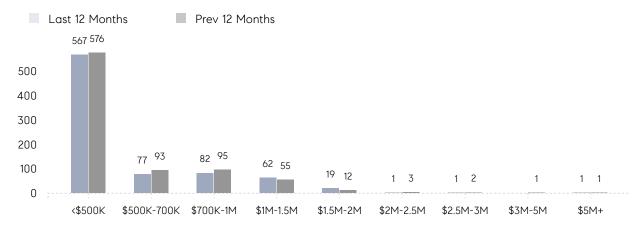

|          |
|                | AVERAGE SOLD PRICE | \$793,333 | \$1,118,682 | -29%     |
|                | # OF CONTRACTS     | 4         | 4           | 0%       |
|                | NEW LISTINGS       | 7         | 6           | 17%      |
| Condo/Co-op/TH | AVERAGE DOM        | 68        | 82          | -17%     |
|                | % OF ASKING PRICE  | 94%       | 95%         |          |
|                | AVERAGE SOLD PRICE | \$377,129 | \$348,434   | 8%       |
|                | # OF CONTRACTS     | 36        | 54          | -33%     |
|                | NEW LISTINGS       | 47        | 48          | -2%      |
|                |                    |           |             |          |

# Fort Lee

### NOVEMBER 2022

### Monthly Inventory





### Contracts By Price Range



### Listings By Price Range



# COMPASS



Compass makes no representations or warranties, express or implied, with respect to future market conditions or prices of residential product at the time the subject property or any competitive property is complete and ready for occupancy or with respect to any report, study, finding, recommendation or other information provided by Compass herein. Moreover, no warranty, express or implied, is made or should be assumed regarding the accuracy, adequacy, completeness, legality, reliability, merchantability or fitness for a particular purpose of any information, in part or whole, contained herein. All material is presented with the understanding that Compass shall not be deemed to provide legal, accounting or other professional services. This is no