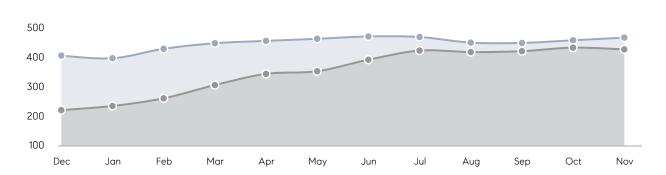

ING PRICE  | 95%       | 95%         |          |
|                | AVERAGE SOLD PRICE | \$793,333 | \$1,118,682 | -29%     |
|                | # OF CONTRACTS     | 4         | 4           | 0%       |
|                | NEW LISTINGS       | 7         | 6           | 17%      |
| Condo/Co-op/TH | AVERAGE DOM        | 68        | 82          | -17%     |
|                | % OF ASKING PRICE  | 94%       | 95%         |          |
|                | AVERAGE SOLD PRICE | \$377,129 | \$348,434   | 8%       |
|                | # OF CONTRACTS     | 36        | 54          | -33%     |
|                | NEW LISTINGS       | 47        | 48          | -2%      |
|                |                    |           |             |          |

# Fort Lee

### NOVEMBER 2022

### Monthly Inventory





### Contracts By Price Range



### Listings By Price Range



# COMPASS



Compass makes no representations or warranties, express or implied, with respect to future market conditions or prices of residential product at the time the subject property or any competitive property is complete and ready for occupancy or with respect to any report, study, finding, recommendation or other information provided by Compass herein. Moreover, no warranty, express or implied, is made or should be assumed regarding the accuracy, adequacy, completeness, legality, reliability, merchantability or fitness for a particular purpose of any information, in part or whole, contained herein. All material is presented with the understanding that Compass shall not be deemed to provide legal, accounting or other p