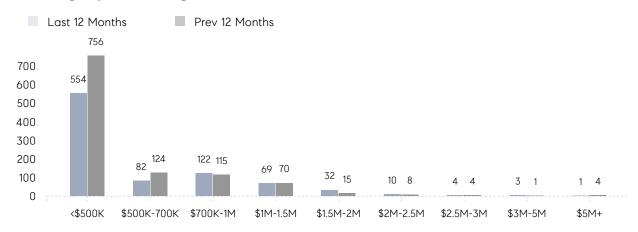

| AVERAGE SOLD PRICE | \$793,333 | \$1,118,682 | -29%     |
|                | # OF CONTRACTS     | 4         | 4           | 0%       |
|                | NEW LISTINGS       | 7         | 6           | 17%      |
| Condo/Co-op/TH | AVERAGE DOM        | 68        | 82          | -17%     |
|                | % OF ASKING PRICE  | 94%       | 95%         |          |
|                | AVERAGE SOLD PRICE | \$377,129 | \$348,434   | 8%       |
|                | # OF CONTRACTS     | 36        | 54          | -33%     |
|                | NEW LISTINGS       | 47        | 48          | -2%      |
|                |                    |           |             |          |

# Fort Lee

### NOVEMBER 2022

### Monthly Inventory





### Contracts By Price Range



### Listings By Price Range



# COMPASS



Compass makes no representations or warranties, express or implied, with respect to future market conditions or prices of residential product at the time the subject property or any competitive property is complete and ready for occupancy or with respect to any report, study, finding, recommendation or other information provided by Compass herein. Moreover, no warranty, express or implied, is made or should be assumed regarding the accuracy, adequacy, completeness, legality, reliability, merchantability or fitness for a particular purpose of any information, in part or whole, contained herein. All material is presented with the understanding that Compass shall not be deemed to provide legal, accounting or other professional services. This is not intended to solicit the purch